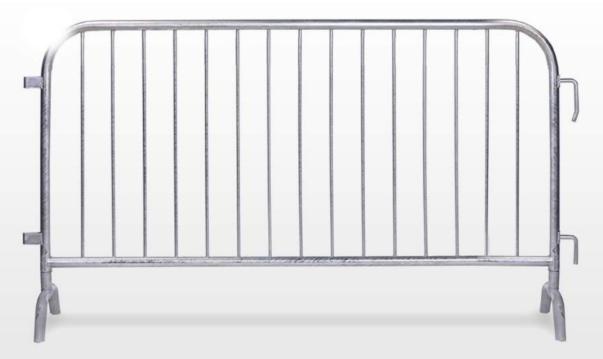

## ☐ CrowdMaster 780 Barricade

Heavy Duty Crowd Control

877 977 7657

www.QueueSolutions.com

These Barricades are built from heavy gauge steel and are hot-dipped galvanized inside and out for long-term weather resistance. Frames are made from 1.5"/38mm steel tubing, while uprights are made from 1/2"/13mm steel tubing. Uprights are fully inserted into the frame before welding, providing extraordinary strength. Choose from two base systems: a bridge base for uneven surfaces such as grass and a flat base for smooth surfaces such as tarmac and where pedestrian traffic demands the minimum trip hazard. The barricades interlock using the industry standard hook and half-loop fastening system.

| <b>▶</b> SPECIFICATIONS |                  |
|-------------------------|------------------|
| Height                  | 43″/1.1m         |
| Length                  | 6′6″ / 2m        |
| Weight                  | 28.5lbs/13kg     |
| Frame OD                | 1.5" / 38m       |
| Upright OD              | 1/2" / 38mm      |
| Steel                   | 16 gauge / 1.5mm |